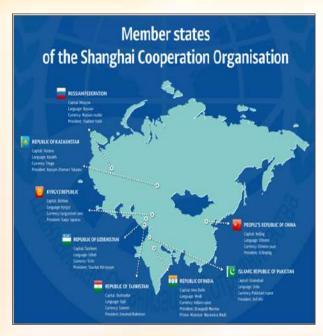

#### 1. 23rdSCO Summit

Why in news - The Shanghai Cooperation Organisation (SCO) meeting of heads of states was held virtually on July 4, 2023.

# **Key Points -**

- India hosted the summit for the first time.
- Theme SCO-SECURE.
- Security, E: Economic development, C: Connectivity, U: Unity, R: Respect for sovereignty and territorial integrity, and E: Environmental protection.
- concluded with the New Declarationcalling for de-radicalization, sustainable lifestyle, production of millets and digital transformation.
- Iran was granted full membership.

# **About SCO (Hq - Beijing)**

- Members -China, Kazakhstan, Kyrgyzstan, Russia, Tajikistan, Uzbekistan, India and Pakistan.
- Regional Anti-Terrorist Structure (RATS)
  - a) Formed on June 7, 2002 in St. Petersburg.
  - b) Executive Committee is based in Tashkent.
  - Aim to promote cooperation of member states against terrorism, separatism and extremism.