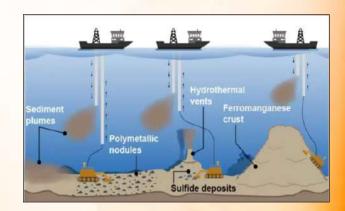

#### 2. Deep sea mining

Why in news - International Seabed Authoritycould open the international seabed for mining.

# **Key Points –**

- Meaning removing mineral deposits and metals from the ocean's seabed.
- 3 types
  - a) polymetallic nodules
  - b) sulphide deposits
  - c) stripping cobalt crusts from rock.
- Nodules, deposits and crusts contain materials, such as nickel, rare earth, cobalt, that are needed for batteries and renewable energyequipment.
- Under the United Nations Convention on the Law of the Seas (UNCLOS), seabed and its mineral resources are considered the "common heritage of mankind".
- Clarion-Clipperton Fracture Zone (4.5 million km2) - between Hawaii and Mexico.