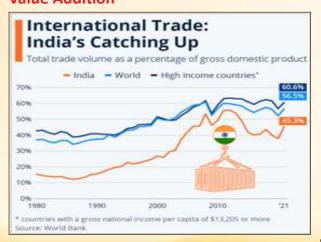

# Trade in services for development report

Why in news - The report was released by World Trade Organisation (WTO) and World Bank.

### **Key Points –**

- India's share in global commercial services exports - 4.4% in 2022. (2% in 2005).
- China (3.0% to 5.4%) and India doubled their share of global commercial services exports from 2005 to 2022.
- Indiahosted around 3.5 million foreign patients (medical tourism) from 2009 to 2019.