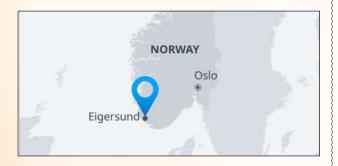

#### 1. **Largest Phosphate mine**

Why in news - Massive deposits of ultra-rich phosphate rock, vanadium and titanium discovered in Norway.

### **Kev Points -**

- Discovered by Norge Mining.
- Amount 70 billion metric tons of phosphate rock.
- Can meet the rising global demandfor at least the next 100 years.
- Phosphate an essential element used for production in the fertilizer industryfor the production of phosphorous.
- Phosphorous uses solar panels, nextgeneration lithium batteries for electric cars, semiconductors, and computer chips.